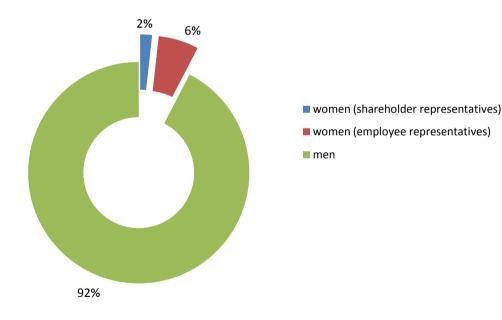

## Percentage of women on German supervisory boards (DAX 30) holding a committee membership

Percentage of women on supervisory boards of German mid-caps (MDAX)