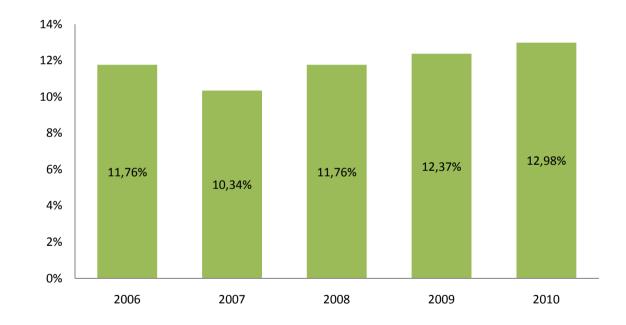

## **Diversity – how can we succeed ?**

Percentage of women on German supervisory boards (DAX 30)

Percentage of women on German supervisory boards (DAX 30) divided into shareholder representatives and employee representatives