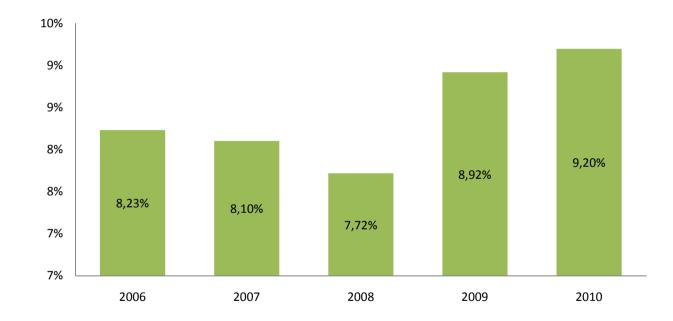

## Percentage of women on German supervisory boards (DAX 30) holding a committee membership

Percentage of women on supervisory boards of German mid-caps (MDAX)