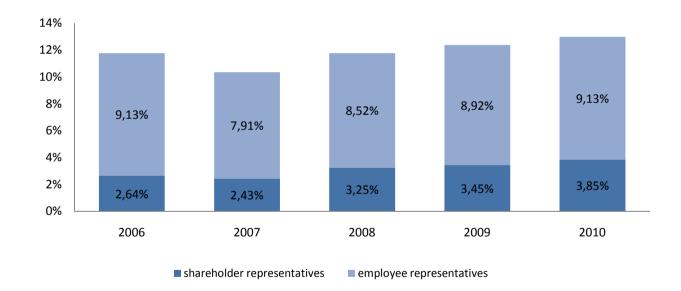

## **Diversity – how can we succeed ?**

Percentage of women on German supervisory boards (DAX 30)

Percentage of women on German supervisory boards (DAX 30) divided into shareholder representatives and employee representatives