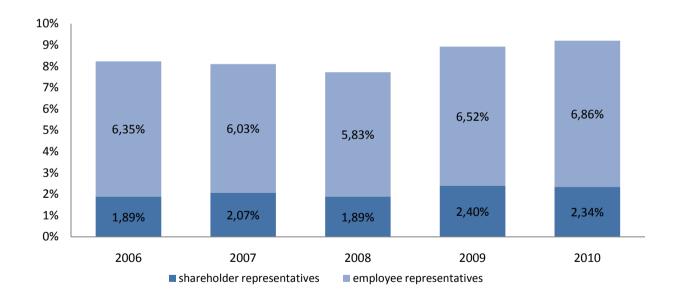

## **Diversity – how can we succeed ?**

Percentage of women on German supervisory boards (DAX 30)

Percentage of women on German supervisory boards (DAX 30) divided into shareholder representatives and employee representatives